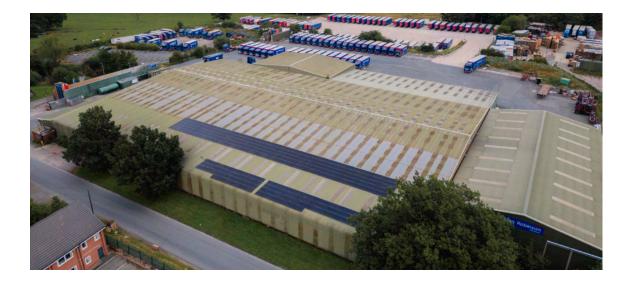

# SUSTAINABILITY

- Recently, we installed a 255 solar panel system at our Stafford depot, this is anticipated to reduce CO2 by 17,218 kg.
- Our fleet includes Euro 6 vehicles to comply with Low Emission Zones in UK cities.
- Achieved diesel CO2 savings of 1,008 tonnes over 2 years with investment in cleaner, more efficient vehicles.
- All our warehouses are equipped with LED lighting for energy efficiency.
- Achieved electricity CO2 savings of 13 tonnes over 2 years due to investment in energy-efficient lighting.