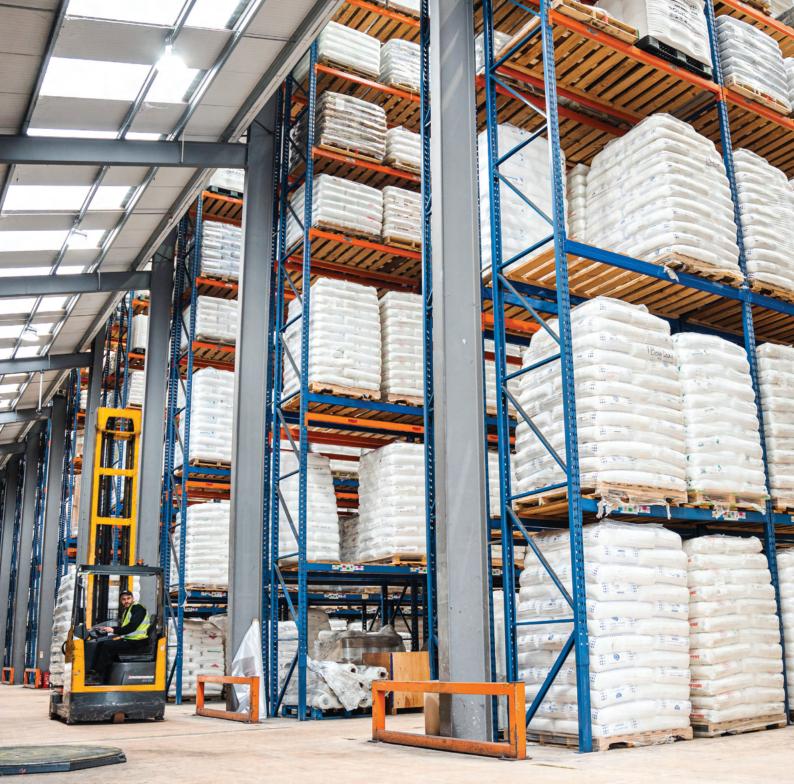

# WAREHOUSING

### WAREHOUSING

- Operating over 300,000 square feet of warehousing space with availability at all four depots to suit your geographic requirements.
- Stan Robinson provides comprehensive third party distribution services, including inventory management, order fulfilment and end-point delivery.
- Managed by highly trained and motivated administrative teams ensuring stock accuracy and integrity.
- Storage options include full racking solutions as well as floor-standing storage.
- Short and long-term storage solutions are available for both small and large customers.
- Warehouse Management Systems are in place to ensure accurate stock control.
- Experienced warehouse operatives ensure your products are handled with great care.
- Additional services such as cross-docking, container de-stuffing, consolidation, picking and packing are also provided.